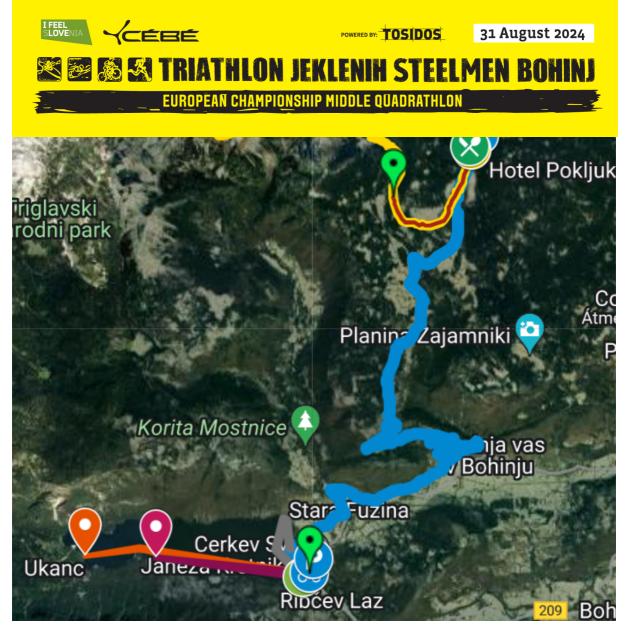

### <mark>Maps</mark>

- Swim: Start in the water (in a buoy line), 1 round counterclockwise (Bohinj Lake Ribcev Laz) to the swim change point
- Kayak: 1 round of 8k (Bohinj Lake Ribcev Laz) to the kayak change point
- MTB Cycle: 1 way up 16k (From Bohinj Lake to Pokljuka Biathlon stadium UPHILL!!)
- Run: from Pokljuka Biathlon stadium and back, 2 rounds of 5k flat

https://www.triatlon-bohinj.si/en/predstavitev\_trasa.php

MTB cycling profile