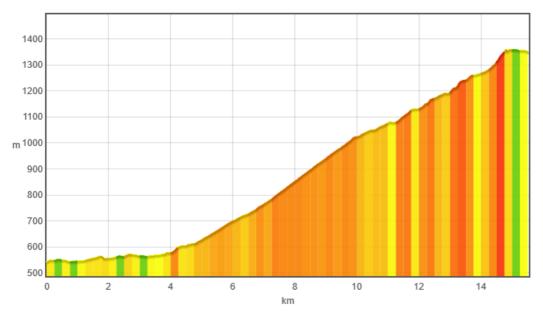

### <mark>Maps</mark>

- Swim: Start in the water (in a buoy line), 1 round counterclockwise (Bohinj Lake Ribcev Laz) to the swim change point
- Kayak: 1 round of 8k (Bohinj Lake Ribcev Laz) to the kayak change point
- MTB Cycle: 1 way up 16k (From Bohinj Lake to Pokljuka Biathlon stadium UPHILL!!)
- Run: from Pokljuka Biathlon stadium and back, 2 rounds of 5k flat

https://www.triatlon-bohinj.si/en/predstavitev\_trasa.php

MTB cycling profile