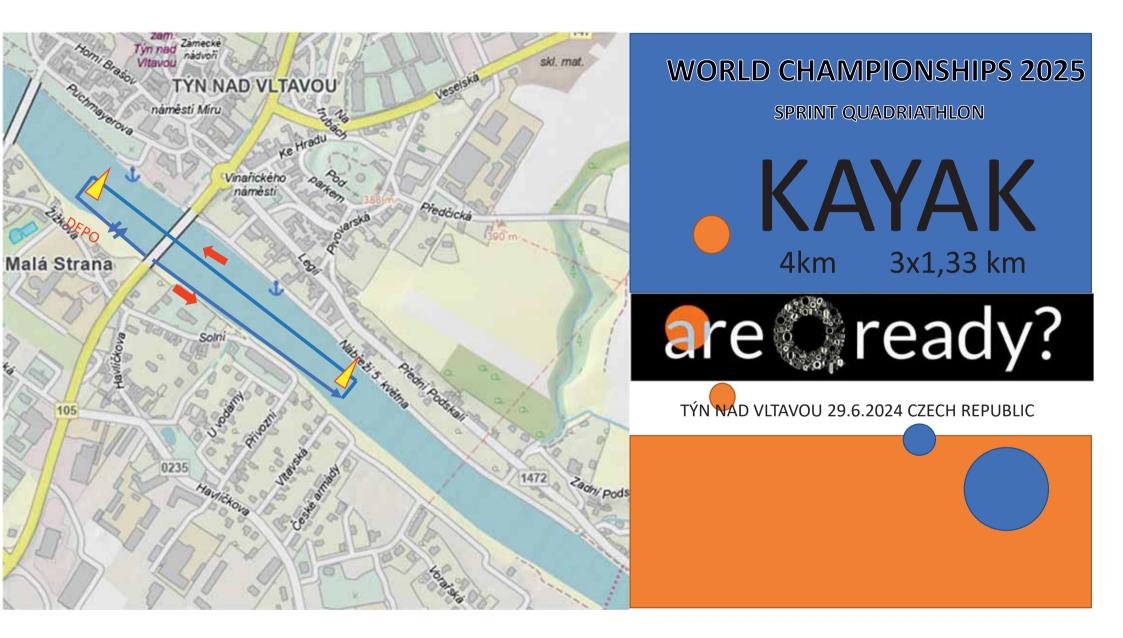

(The prize money will be payed out in accordance with Czech rules)

|  | ENTRY DEADLINE : 27.6.2025    |       |                                                                                           |
|--|-------------------------------|-------|-------------------------------------------------------------------------------------------|
|  | RACE OFFICE AND INFORMATION : |       |                                                                                           |
|  |                               |       | Ing. Arch. Jiří Kobera                                                                    |
|  |                               |       | Puchmayerova 378                                                                          |
|  |                               |       | Týn nad Vltavou 375 01                                                                    |
|  |                               |       | 602/103 260, 385 732436                                                                   |
|  |                               |       | e-mail: kobera@atelierkobera.cz                                                           |
|  |                               |       | Number of account: Beneficiary's Bank: GE Money Bank, a.s., Vyskočilova 1422/1a, 140 28   |
|  |                               |       | Praha 4 - Michle                                                                          |
|  |                               |       | SWIFT-CODE: AGBACZPP                                                                      |
|  |                               |       | IBAN: CZ11 0600 0000 0009 1740 5544                                                       |
|  | COURSES :                     | Swim  | - river Vltava 0,75 km /1 lap /, water tempereture 16-20 st. C                            |
|  |                               | Bike  | - 21,9 km / 3 lap / : asphalted, good surfaced road surround Týn nad / Vltavou-Hněvkovice |
|  |                               |       | Týn nad Vltavou /                                                                         |
|  |                               | Kayak | - river Vltava 4 km /2 laps /                                                             |
|  |                               | Run   | - 6,66 km /3 laps / – town park along the river Vltava                                    |
|  | ACCOMMODATI                   | ON:   | - Hotel "Zlatá loď "                                                                      |
|  |                               |       | - Boathouse /Hostel/ KKJ Týn nad Vltavou                                                  |
|  |                               |       | - Camp KKJ Týn                                                                            |
|  |                               |       | The accommodation request send together with the application form.                        |
|  |                               |       |                                                                                           |

## <u>COURSES</u> :

| Swim  | - river Vltava 0,75km / 1 lap /, water  |
|-------|-----------------------------------------|
|       | tempereture 16-20 st. C                 |
| Bike  | - 21 km / 3 lap / : asphalted, good     |
|       | surfaced road surround Týn nad Vltavou- |
|       | Hněvkovice-Týn nad Vltavou              |
| Kayak | - river Vltava 4 km / 3 laps /          |
| Run   | - 5km / 5 laps / – town park along the  |
|       | river VItava                            |