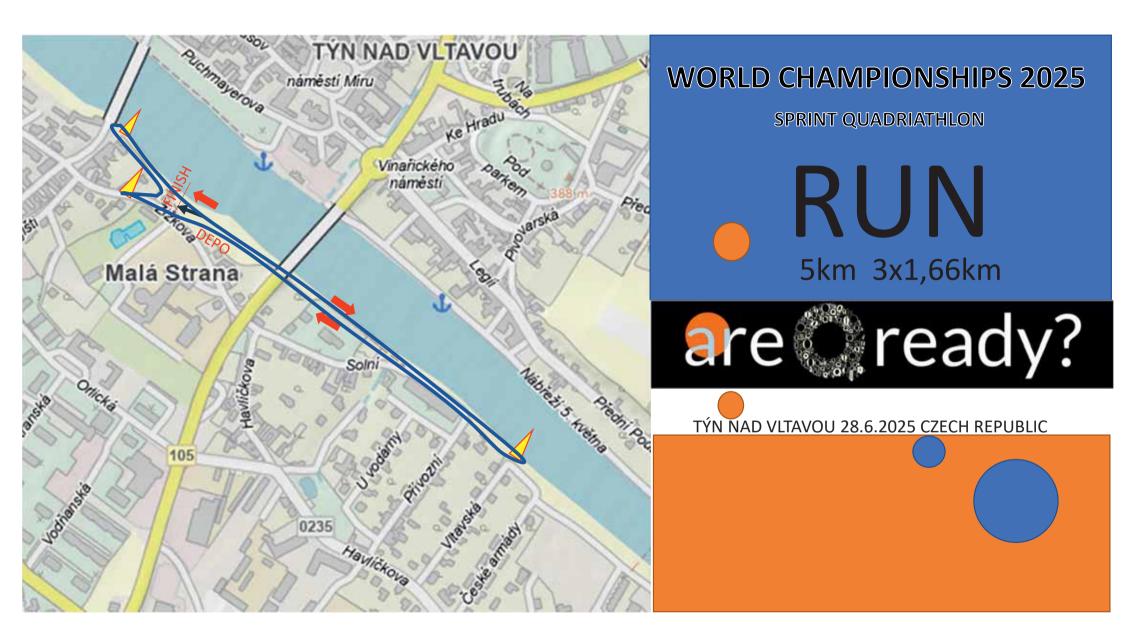

(The prize money will be payed out in accordance with Czech rules)

|  | ENTRY DEADLINE : 27.6.2025    |       |                                                                                           |
|--|-------------------------------|-------|-------------------------------------------------------------------------------------------|
|  | RACE OFFICE AND INFORMATION : |       |                                                                                           |
|  |                               |       | Ing. Arch. Jiří Kobera                                                                    |
|  |                               |       | Puchmayerova 378                                                                          |
|  |                               |       | Týn nad Vltavou 375 01                                                                    |
|  |                               |       | 602/103 260, 385 732436                                                                   |
|  |                               |       | e-mail: kobera@atelierkobera.cz                                                           |
|  |                               |       | Number of account: Beneficiary's Bank: GE Money Bank, a.s., Vyskočilova 1422/1a, 140 28   |
|  |                               |       | Praha 4 - Michle                                                                          |
|  |                               |       | SWIFT-CODE: AGBACZPP                                                                      |
|  |                               |       | IBAN: CZ11 0600 0000 0009 1740 5544                                                       |
|  | COURSES :                     | Swim  | - river Vltava 0,75 km /1 lap /, water tempereture 16-20 st. C                            |
|  |                               | Bike  | - 21,9 km / 3 lap / : asphalted, good surfaced road surround Týn nad / Vltavou-Hněvkovice |
|  |                               |       | Týn nad Vltavou /                                                                         |
|  |                               | Kayak | - river Vltava 4 km /2 laps /                                                             |
|  |                               | Run   | - 6,66 km /3 laps / – town park along the river Vltava                                    |
|  | ACCOMMODATI                   | ON:   | - Hotel "Zlatá loď "                                                                      |
|  |                               |       | - Boathouse /Hostel/ KKJ Týn nad Vltavou                                                  |
|  |                               |       | - Camp KKJ Týn                                                                            |
|  |                               |       | The accommodation request send together with the application form.                        |
|  |                               |       |                                                                                           |

## <u>COURSES</u> :

| Swim  | - river Vltava 0,75km / 1 lap /, water  |
|-------|-----------------------------------------|
|       | tempereture 16-20 st. C                 |
| Bike  | - 21 km / 3 lap / : asphalted, good     |
|       | surfaced road surround Týn nad Vltavou- |
|       | Hněvkovice-Týn nad Vltavou              |
| Kayak | - river Vltava 4 km / 3 laps /          |
| Run   | - 5km / 5 laps / – town park along the  |
|       | river VItava                            |