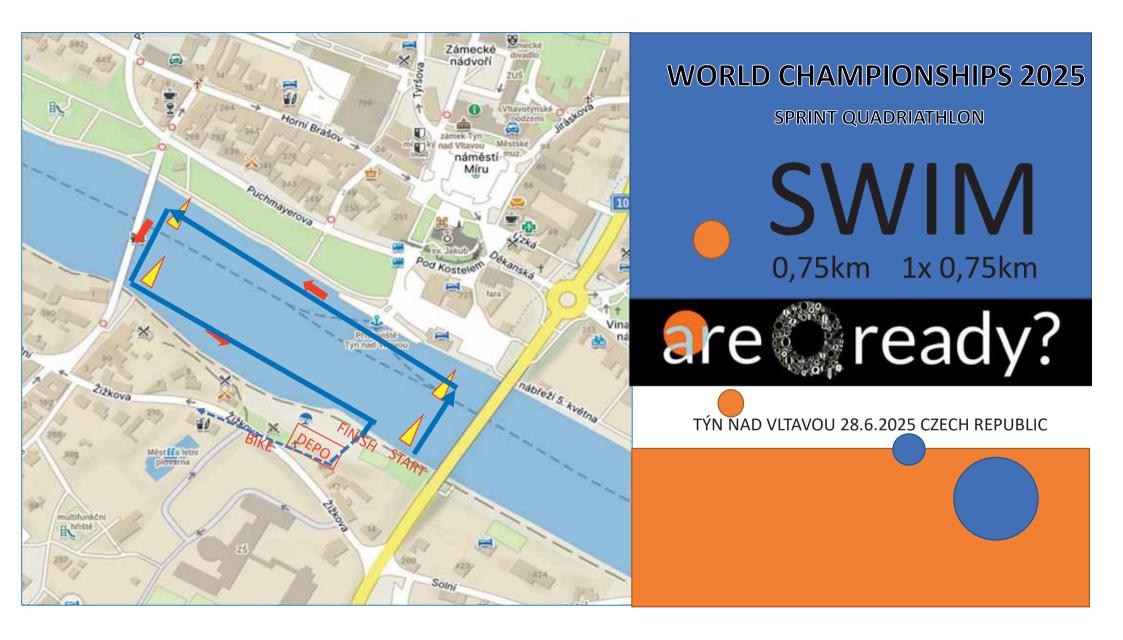

(The prize money will be payed out in accordance with Czech rules)

|  | ENTRY DEADLINE : 27.6.2025    |       |                                                                                           |
|--|-------------------------------|-------|-------------------------------------------------------------------------------------------|
|  | RACE OFFICE AND INFORMATION : |       |                                                                                           |
|  |                               |       | Ing. Arch. Jiří Kobera                                                                    |
|  |                               |       | Puchmayerova 378                                                                          |
|  |                               |       | Týn nad Vltavou 375 01                                                                    |
|  |                               |       | 602/103 260, 385 732436                                                                   |
|  |                               |       | e-mail: kobera@atelierkobera.cz                                                           |
|  |                               |       | Number of account: Beneficiary's Bank: GE Money Bank, a.s., Vyskočilova 1422/1a, 140 28   |
|  |                               |       | Praha 4 - Michle                                                                          |
|  |                               |       | SWIFT-CODE: AGBACZPP                                                                      |
|  |                               |       | IBAN: CZ11 0600 0000 0009 1740 5544                                                       |
|  | COURSES :                     | Swim  | - river Vltava 0,75 km /1 lap /, water tempereture 16-20 st. C                            |
|  |                               | Bike  | - 21,9 km / 3 lap / : asphalted, good surfaced road surround Týn nad / Vltavou-Hněvkovice |
|  |                               |       | Týn nad Vltavou /                                                                         |
|  |                               | Kayak | - river Vltava 4 km /2 laps /                                                             |
|  |                               | Run   | - 6,66 km /3 laps / – town park along the river Vltava                                    |
|  | ACCOMMODATI                   | ON:   | - Hotel "Zlatá loď "                                                                      |
|  |                               |       | - Boathouse /Hostel/ KKJ Týn nad Vltavou                                                  |
|  |                               |       | - Camp KKJ Týn                                                                            |
|  |                               |       | The accommodation request send together with the application form.                        |
|  |                               |       |                                                                                           |

## <u>COURSES</u> :

| Swim  | - river Vltava 0,75km / 1 lap /, water  |
|-------|-----------------------------------------|
|       | tempereture 16-20 st. C                 |
| Bike  | - 21 km / 3 lap / : asphalted, good     |
|       | surfaced road surround Týn nad Vltavou- |
|       | Hněvkovice-Týn nad Vltavou              |
| Kayak | - river Vltava 4 km / 3 laps /          |
| Run   | - 5km / 5 laps / – town park along the  |
|       | river VItava                            |

## MS QUADRATHLON TÝN NAD VLTAVOU 28.6.2025

World Championships sprint QUADRATHLON Swim 0,75 km, Bike 21,9 km, Kayak 4km, Run 6,66 km