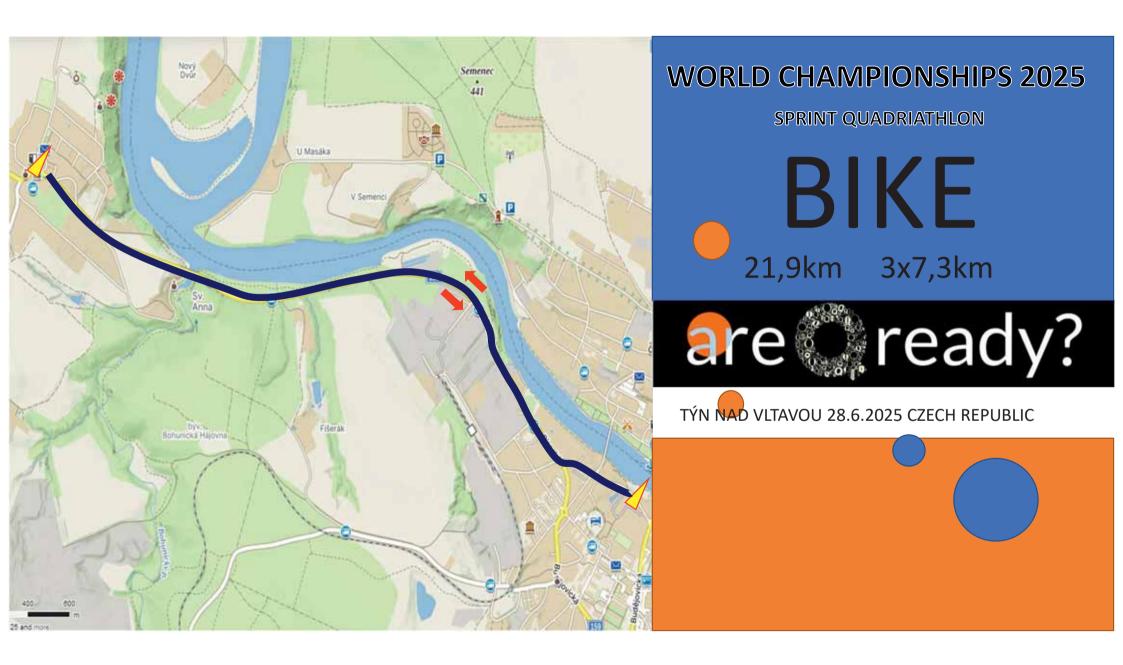

(The prize money will be payed out in accordance with Czech rules)

|  | ENTRY DEADLINE : 27.6.2025    |       |                                                                                           |
|--|-------------------------------|-------|-------------------------------------------------------------------------------------------|
|  | RACE OFFICE AND INFORMATION : |       |                                                                                           |
|  |                               |       | Ing. Arch. Jiří Kobera                                                                    |
|  |                               |       | Puchmayerova 378                                                                          |
|  |                               |       | Týn nad Vltavou 375 01                                                                    |
|  |                               |       | 602/103 260, 385 732436                                                                   |
|  |                               |       | e-mail: kobera@atelierkobera.cz                                                           |
|  |                               |       | Number of account: Beneficiary's Bank: GE Money Bank, a.s., Vyskočilova 1422/1a, 140 28   |
|  |                               |       | Praha 4 - Michle                                                                          |
|  |                               |       | SWIFT-CODE: AGBACZPP                                                                      |
|  |                               |       | IBAN: CZ11 0600 0000 0009 1740 5544                                                       |
|  | COURSES :                     | Swim  | - river Vltava 0,75 km /1 lap /, water tempereture 16-20 st. C                            |
|  |                               | Bike  | - 21,9 km / 3 lap / : asphalted, good surfaced road surround Týn nad / Vltavou-Hněvkovice |
|  |                               |       | Týn nad Vltavou /                                                                         |
|  |                               | Kayak | - river Vltava 4 km /2 laps /                                                             |
|  |                               | Run   | - 6,66 km /3 laps / – town park along the river Vltava                                    |
|  | ACCOMMODATI                   | ON:   | - Hotel "Zlatá loď "                                                                      |
|  |                               |       | - Boathouse /Hostel/ KKJ Týn nad Vltavou                                                  |
|  |                               |       | - Camp KKJ Týn                                                                            |
|  |                               |       | The accommodation request send together with the application form.                        |
|  |                               |       |                                                                                           |

## <u>COURSES</u> :

| Swim  | - river Vltava 0,75km / 1 lap /, water  |
|-------|-----------------------------------------|
|       | tempereture 16-20 st. C                 |
| Bike  | - 21 km / 3 lap / : asphalted, good     |
|       | surfaced road surround Týn nad Vltavou- |
|       | Hněvkovice-Týn nad Vltavou              |
| Kayak | - river Vltava 4 km / 3 laps /          |
| Run   | - 5km / 5 laps / – town park along the  |
|       | river VItava                            |